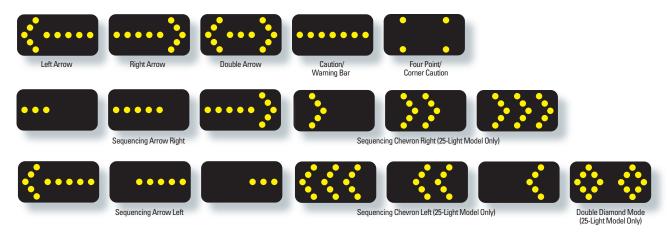

Available with 15 or 25 lights.

# 15-Light & 25-Light Display Modes

The solar panel is positioned for maximum charging capabilities in both the operating and travel modes.

The solid-state controller incorporates Auto-Trac, an automatic, full-time tracking system that adjusts the lamp intensity to the ambient light conditions. The controller is located in an easy-to-access lockable location inside the back of the sign case with the batteries securely enclosed and hidden inside the trailer deck.