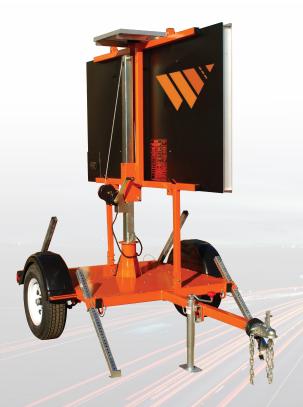

# **ArrowMaster**<sup>™</sup> **Pro-Line** Solar-Assisted Advance Warner

The Arrowmaster Solar-Assisted Advance Warner is a versatile, low operating cost arrow board. The revolutionary low power draw controller and LED lamps provide maximum visibility at all times while directing traffic through construction zones. This system is powered by a battery bank of sealed, cutting edge, maintenance-free batteries that are hidden inside the trailer deck charged by a top mounted, shadow free solar panel. The Arrowmaster conforms to and in most cases exceeds all federal and state MUTCD specifications.

## **FEATURES**

- Battery: Four 12V 18AH sealed maintenance-free batteries hidden inside the trailer deck for theft resistance
- Solar Panel: Single, top-mounted unit in constant horizontal position
- Lamp: Fully sealed, 5" PAR 46 LED with high-impact plastic hoods
- Sign Panel: Full-sized 48" x 96" all-aluminum construction, sealed against the elements
- Controller: On-Board self-contained controller with 7 modes of operation
- Main Frame: 2" x 3" x .120" high-grade steel
- Axle: 2,000-lb axle, 1,400-lb leaf springs, roller bearings and hubs
- Tire Size: 205/75D14
- Discreet Battery Access Cover
- Removable Tongue: Designed for safety and security
- Hitch: 2" ball standard Pintle ring available as an option
- Battery Charger: Each unit comes standard with a battery charger
- Durable powder-coat finish
- Mast: 3"x 3"x 3/16" steel tube assembly
- 5-year standard warranty

# 15-Light & 25-Light Display Modes

The solar panel is positioned for maximum charging capabilities in both the operating and travel modes.

The solid-state controller incorporates Auto-Trac, an automatic, full-time tracking system that adjusts the lamp intensity to the ambient light conditions. The controller is located in an easy-to-access lockable location inside the back of the sign case with the batteries securely enclosed and hidden inside the trailer deck.