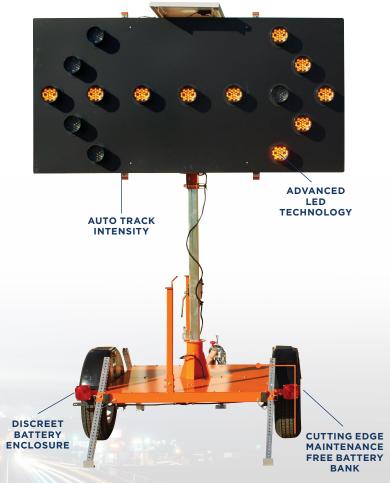

# **ArrowMaster**<sup>™</sup> **Pro-Line** Solar-Assisted Advance Warner

The Arrowmaster Solar-Assisted Advance Warner is a versatile, low operating cost arrow board. The revolutionary low power draw controller and LED lamps provide maximum visibility at all times while directing traffic through construction zones. This system is powered by a battery bank of sealed, cutting edge, maintenance-free batteries that are hidden inside the trailer deck charged by a top mounted, shadow free solar panel. The Arrowmaster conforms to and in most cases exceeds all federal and state MUTCD specifications.

## **FEATURES**

- Battery: Four 12V 18AH sealed maintenance-free batteries hidden inside the trailer deck for theft resistance
- Solar Panel: Single, top-mounted unit in constant horizontal position
- Lamp: Fully sealed, 5" PAR 46 LED with high-impact plastic hoods
- Sign Panel: Full-sized 48" x 96" all-aluminum construction, sealed against the elements
- Controller: On-Board self-contained controller with 7 modes of operation
- Main Frame: 2" x 3" x .120" high-grade steel
- Axle: 2,000-lb axle, 1,400-lb leaf springs, roller bearings and hubs
- Tire Size: 205/75D14
- Discreet Battery Access Cover
- Removable Tongue: Designed for safety and security
- Hitch: 2" ball standard Pintle ring available as an option
- Battery Charger: Each unit comes standard with a battery charger
- Durable powder-coat finish
- Mast: 3"x 3"x 3/16" steel tube assembly
- 5-year standard warranty

# 15-Light & 25-Light Display Modes

The solar panel is positioned for maximum charging capabilities in both the operating and travel modes.

The solid-state controller incorporates Auto-Trac, an automatic, full-time tracking system that adjusts the lamp intensity to the ambient light conditions. The controller is located in an easy-to-access lockable location inside the back of the sign case with the batteries securely enclosed and hidden inside the trailer deck.

The 5", amber, PAR 46, LED lamp is a sophisticated, high-output, low-power-consumption, sealed-beam lamp with a life that is unparalleled by other conventional arrow board lamps. The lamp is backed by a five-year warranty.