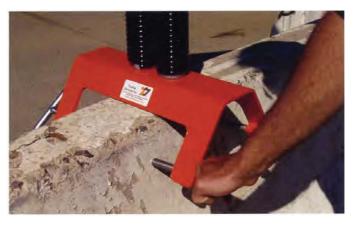

3 holes will accept Little Buster and Big Buster Springs and most other manufacturer. springs and components Stock# 29012-S

T-pins with hardened steel points secure stand to concrete barrier wall