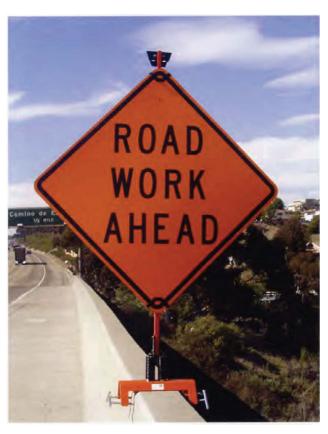

## Barrier Buster Concrete Barrier Clamp

Transportation Supply LLC 1401 Lavaca Street #40 Austin, TX 78701 (866) 930-4604

sales@trans-supply.com www.trans-supply.com

12" Barrier Buster Clamp with Little Bu ter Spring and Mast Stock# 29012-LBRB

- Ideal for highway conditions where shoulder space is limited.
- Durable powder coated steel clamp with heavy duty T-pins and hardened steel points.
- 12" clamp fits 5 1/2" to 12" wide Jersey-style concrete barrier wall.
- 15" clamp fits 8 1/2" to 15" wide Jersey-style concrete barrier wall.
- Available as clamp only, with Little Buster (steel) or Big Buster(aluminum) mast, springs and sign mounting brackets.
- Barrier Buster clamp will accept most other manufacturers dual vertical coil springs and stand components.
- Safely displays 48" x 48" or smaller; rigid or roll-up signs.
- Designed for quick and easy setup and removal.
- · Perfect for short term applications.