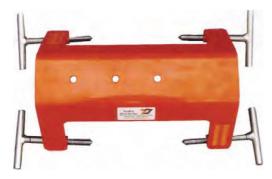

3 holes will accept Little Buster and Big Buster Springs and most other manufacturer. springs and components Stock# 29012-S

T-pins with hardened steel points secure stand to concrete barrier wall