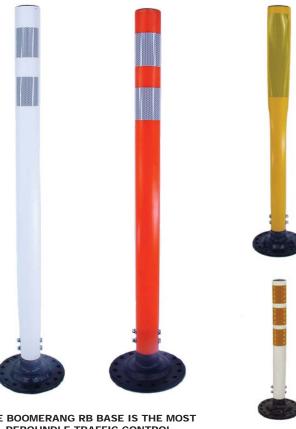

#### **FEATURES:**

- Meets all state specifications for two-way, two-lane delineators.
- Polymer base WILL NOT crack or split.
- Three times the elasticity of conventional rubber bases.
- The BOOMERANG base transfers the stress from impacts to the base, giving longer service life to the HDPE tube.
- BOOMERANG is perfect for parking lots, islands, work zones, concrete barriers, gore zones and bridges.
- Posts available in 2.25" round, 3" flat and 3" round.

#### **COLORS AVAILABLE:**

Posts are available in fluorescent orange, yellow or white. Three D Traffic Works can manufacture this product to your desired color.

# **TD5200 SERIES** BOOMERANG™ SURFACE MOUNT REBOUNDABLE DELINATOR **SPECIFICATIONS**

- Dimensions of Tube:
  - Tube Heights: 18, 24, 28, 36, 42 and 48 Inches.
  - Tube Width: 2.25", 3" Flat and 3"
- BOOMERANG Delineator is a two-piece design consisting of a HDPE tube and reboundable base fastened together with two zinc-plated Hex Bolts and Nyloc Nuts.
- BOOMERANG RB for maximum flexibility of delineators, channelizers and markers; BOOMERANG HB for maximum reboundability & stability of tubes with signs or panels.
- Tube Colors: Fluorescent Orange, Yellow and White. Other colors available upon request.
- Tube Material: High Density Polyethylene, UV-Stabilized. 100% Recycled Content!
- Base Colors: BOOMERANG RB black base: BOOMERANG HB black base.
- Base Material: Specially Formulated Polymer made with 100% Recycled Content.
- Bolt-Down Plate Material: ABS made with 100% Recycled Content.
- Round tubes provide 360 degree visibility. Flat tubes provide 180 degree visibility.
- All sheeting complies with ASTM 4956.01 standards.
- NTPEP Tested: Report 6015.1