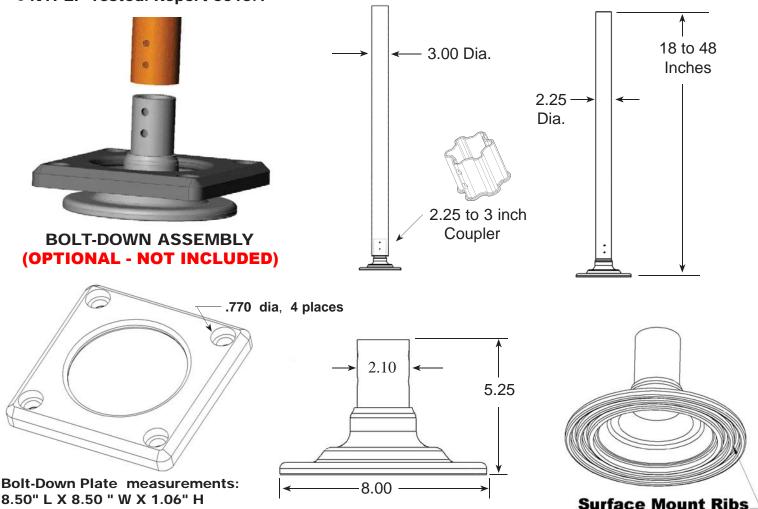

#### **GENERAL INFORMATION:**

General information is listed on the reverse side. The measurements provided are intended only as a source of information. They are given without guarantee and are not classified as a warranty. A specification will be sent to you upon request.

# **TD5200 SERIES** BOOMERANG™ SURFACE MOUNT REBOUNDABLE DELINATOR **SPECIFICATIONS**

- Dimensions of Tube:
  - Tube Heights: 18, 24, 28, 36, 42 and 48 Inches.
  - Tube Width: 2.25", 3" Flat and 3"
- BOOMERANG Delineator is a two-piece design consisting of a HDPE tube and reboundable base fastened together with two zinc-plated Hex Bolts and Nyloc Nuts.
- BOOMERANG RB for maximum flexibility of delineators, channelizers and markers; BOOMERANG HB for maximum reboundability & stability of tubes with signs or panels.
- Tube Colors: Fluorescent Orange, Yellow and White. Other colors available upon request.
- Tube Material: High Density Polyethylene, UV-Stabilized. 100% Recycled Content!
- Base Colors: BOOMERANG RB black base: BOOMERANG HB black base.
- Base Material: Specially Formulated Polymer made with 100% Recycled Content.
- Bolt-Down Plate Material: ABS made with 100% Recycled Content.
- Round tubes provide 360 degree visibility. Flat tubes provide 180 degree visibility.
- All sheeting complies with ASTM 4956.01 standards.
- NTPEP Tested: Report 6015.1