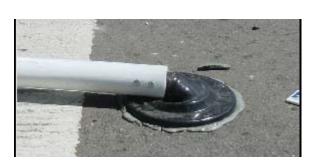

#### **FEATURES:**

- Meets all state specifications for two-way, two-lane delineators.
- Polymer base WILL NOT crack or split.
- Three times the elasticity of conventional rubber bases.
- The BOOMERANG base transfers the stress from impacts to the base, giving longer service life to the HDPE tube.
- BOOMERANG is perfect for parking lots, islands, work zones, concrete barriers, gore zones and bridges.
- Posts available in 2.25" round, 3" flat and 3" round.

# **TD5200 SERIES** BOOMERANG™ SURFACE MOUNT REBOUNDABLE DELINATOR **SPECIFICATIONS**

- Dimensions of Tube:
  - Tube Heights: 18, 24, 28, 36, 42 and 48 Inches.
  - Tube Width: 2.25", 3" Flat and 3"
- BOOMERANG Delineator is a two-piece design consisting of a HDPE tube and reboundable base fastened together with two zinc-plated Hex Bolts and Nyloc Nuts.
- BOOMERANG RB for maximum flexibility of delineators, channelizers and markers; BOOMERANG HB for maximum reboundability & stability of tubes with signs or panels.
- Tube Colors: Fluorescent Orange, Yellow and White. Other colors available upon request.
- Tube Material: High Density Polyethylene, UV-Stabilized. 100% Recycled Content!
- Base Colors: BOOMERANG RB black base: BOOMERANG HB black base.
- Base Material: Specially Formulated Polymer made with 100% Recycled Content.
- Bolt-Down Plate Material: ABS made with 100% Recycled Content.
- Round tubes provide 360 degree visibility. Flat tubes provide 180 degree visibility.
- All sheeting complies with ASTM 4956.01 standards.
- NTPEP Tested: Report 6015.1