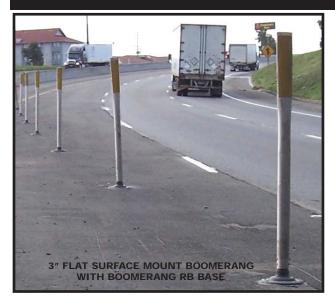

## **BOOMERANG™** SURFACE MOUNT REBOUNDABLE DELINEATOR **TD5200 SERIES**

### AASHTO/NTPEP CRASH TESTED. INNOVATIVE SURFACE MOUNT BASE IS DESIGNED FOR HIGH IMPACT WORK ZONES.

THE BOOMERANG RB BASE IS THE MOST REBOUNDLE TRAFFIC CONTROL PRODUCT ON THE MARKET TODAY.

18" & 24" Q-Markers **Available** 

#### **FEATURES:**

- Meets all state specifications for two-way, two-lane delineators.
- Polymer base WILL NOT crack or split.
- Three times the elasticity of conventional rubber bases.
- The BOOMERANG base transfers the stress from impacts to the base, giving longer service life to the HDPE tube.
- BOOMERANG is perfect for parking lots, islands, work zones, concrete barriers, gore zones and bridges.
- Posts available in 2.25" round, 3" flat and 3" round.