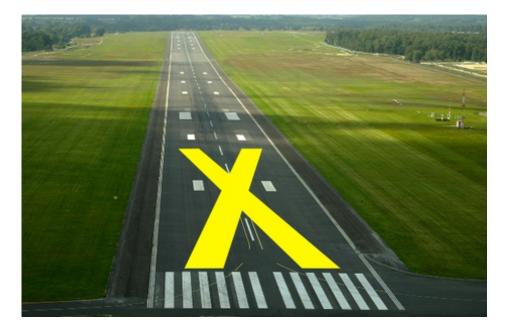

## Runway/Taxiway Closure Marker X

5' x 30' (Taxiway) or 10' x 60' (Runway)

**Note:** The FAA does not approve products, but this falls within current FAA guidelines for a daytime closure of a taxiway/runway. The 5' x 30' is needed for taxiways, the 10' x 60' is needed for runways.