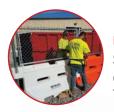

## TRAFFIC BARRIER **SAFEGUARD**

# **FENCE TOPPER** Water Barricade

Channel vehicles and people through construction, parking, and entrance areas with lightweight and easy-to-maneuver

## **Used by experts**

Strong, reliant, and durable enough to control large Traffic areas

68"

96"

Build with 16ga pipe to ensure durability and resistance to harsh conditions