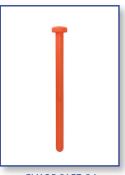

## Features/Benefits:

- Each GUARDSAFE 36 Barricade comes with (1) swivel pin that allow users to connect and rotate barricades to 90°.
- Ideal for temporary work zones, perimeter fencing, crowd control and more.
- Easily accepts rolled fence and/or fence panels to increase visibility and security for any project.
- Lightweight design and two forklift holes make transportation and positioning easier for users.
- This product has passed the test for the FHWA MASHTL-I standards as a Longitudinal Channelizing Device (LCD).

Molded-in pocket for standard blinking light/pin coupler

**GUARDSAFE 36** interlocking pin

|   | Width |       | Length |        | Height |       | Weight |       |
|---|-------|-------|--------|--------|--------|-------|--------|-------|
| 4 | in    | cm    | in     | cm     | in     | cm    | lbs    | kg    |
| 1 | 24    | 60.96 | 72     | 182.88 | 36     | 91.44 | 70     | 31.75 |