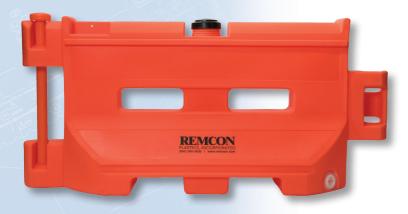

## **GUARDSAFE® 36 Barricade**

Remcon's NEW GUARDSAFE 36 water-filled barricade is the ideal product for traffic and pedestrian channelization in almost any environment. Our brand new swivel pin and lock design allows users to easily connect and rotate barricades to 90°. All of our traffic safety products are manufactured with rotationallymolded polyethylene, which allows the barricade to stand up to the harshest weather conditions and resist dents and cracks.

## Features/Benefits:

- Each GUARDSAFE 36 Barricade comes with (1) swivel pin that allow users to connect and rotate barricades to 90°.
- Ideal for temporary work zones, perimeter fencing, crowd control and more.
- Easily accepts rolled fence and/or fence panels to increase visibility and security for any project.
- Lightweight design and two forklift holes make transportation and positioning easier for users.
- This product has passed the test for the FHWA MASHTL-I standards as a Longitudinal Channelizing Device (LCD).