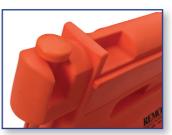

Molded-in pocket for standard blinking light/pin coupler

**GUARDSAFE 36** interlocking pin

|   | Width |       | Length |        | Height |       | Weight |       |
|---|-------|-------|--------|--------|--------|-------|--------|-------|
| 4 | in    | cm    | in     | cm     | in     | cm    | lbs    | kg    |
| 1 | 24    | 60.96 | 72     | 182.88 | 36     | 91.44 | 70     | 31.75 |