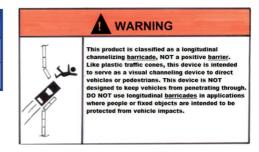

icades to 90°.
- Ideal for temporary work zones, perimeter fencing, crowd control and more.
- Easily accepts rolled fence and/or fence panels to increase visibility and security for any project.
- Lightweight design and two forklift holes make transportation and positioning easier for users.
- This product has passed the test for the FHWA MASHTL-I standards as a Longitudinal Channelizing Device (LCD).



Molded-in pocket for standard blinking light/pin coupler



**GUARDSAFE 36** interlocking pin

|   | Width |       | Length |        | Height |       | Weight |       |
|---|-------|-------|--------|--------|--------|-------|--------|-------|
| 4 | in    | cm    | in     | cm     | in     | cm    | lbs    | kg    |
| 1 | 24    | 60.96 | 72     | 182.88 | 36     | 91.44 | 70     | 31.75 |



## All GUARDSAFE products feature the following benefits:

- Molded-in recessed handles and relatively lightweight design make it easy to move and position.
- Energy-absorbing design makes an effective and economical alternative to concrete barriers.
- Ideal for crowd and traffic control, checkpoints, and security.
- Flat side surfaces easily accept reflective striping.