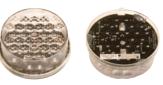

# 15-LIGHT & 25-LIGHT DISPLAY MODES

The solid state controller incorporates auto track, an automatic full-time tracking system that adjusts the lamp intensity to the ambient light conditions.

Optically enhanced LED Lamps

# **15-LIGHT ARROWMASTERTM UNITS**

| Model No.           | Description                                                                         |
|---------------------|-------------------------------------------------------------------------------------|
| WAAW15LED-STD-M90EZ | Arrowmaster w/onboard AC charger, 24° horizontal x 8° vertical standard angularity. |

### **25-LIGHT ARROWMASTERTM UNITS**

| Model No.           | Description                                                                         |
|---------------------|-------------------------------------------------------------------------------------|
| WAAW25LED-STD-M90EZ | Arrowmaster w/onboard AC charger, 24° horizontal x 8° vertical standard angularity. |