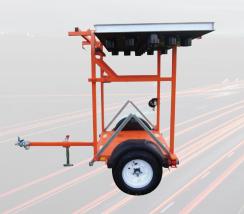

# **Arrowmaster M90**Solar-Assisted Advance Warner

The Arrowmaster Solar-Assisted Advance Warner is a sophisticated, low operating cost arrow board. The revolutionary low power draw controller and LED lamps provide maximum visibility at all times while directing traffic through construction zones. This system is powered by a battery bank of sealed cutting edge, maintenance-free batteries that are hidden inside the trailer deck, charged by a top mounted, shadow free solar panel. The Arrowmaster conforms to, and in most cases, exceeds all federal and state MUTCD specifications.

### **FEATURES**

- Battery: Four 12V 18AH sealed maintenance-free batteries hidden inside the trailer deck for theft resistance
- Solar Panel: Single, top-mounted unit in constant horizontal position
- Lamp: Fully sealed, 5" PAR 46 LED with high-impact plastic hoods
- Sign Panel: Full-sized 48" x 96" all-aluminum construction, sealed against the elements
- Controller: On-board self-contained controller with 7 modes of operation
- Frame Construction: Fully welded with 2,000-lb axle, 1,000-lb leaf springs, roller bearings and hubs
- Tire Size: P185/70R14
- Discreet Battery Access Cover
- Controller and battery charger in a lockable enclosure; made of 14-GA steel
- · Removable Tongue: Designed for safety and security
- Hitch: 2" ball standard Pintle ring available as an option
- Battery Charger: Each unit comes standard with a battery charger
- 5-year standard warranty

# **SPECIFICATIONS**

|                            | 15-Light                       | 25-Light                       |  |
|----------------------------|--------------------------------|--------------------------------|--|
| Shipping Weight            | 940 lbs                        | 1,000 lbs                      |  |
| Tongue Weight (Panel Down) | 65 lbs                         | 75 lbs                         |  |
| Tongue Weight (Panel Up)   | 125 lbs                        | 135 lbs                        |  |
| Length                     | 110"                           | 110"                           |  |
| Width                      | 96"                            | 96"                            |  |
| Traveling Height           | 88"                            | 88"                            |  |
| Operation Height           | 142"                           | 142"                           |  |
| Solar Panel Watts          | 55 Watts                       | 55 Watts                       |  |
| Sign Panel Size            | 48"H x 96"W                    | 48"H x 96"W                    |  |
| Number of Batteries        | 4                              | 4                              |  |
| Battery Type               | 12 Volt 18AH wired in parallel | 12 Volt 18AH wired in parallel |  |