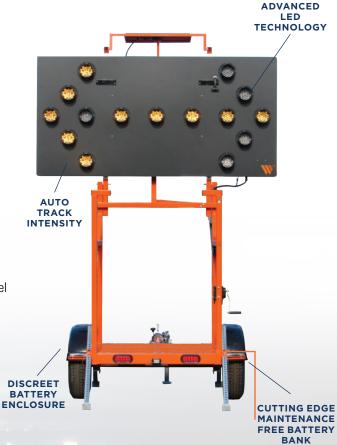

# **Arrowmaster M90**Solar-Assisted Advance Warner

The Arrowmaster Solar-Assisted Advance Warner is a sophisticated, low operating cost arrow board. The revolutionary low power draw controller and LED lamps provide maximum visibility at all times while directing traffic through construction zones. This system is powered by a battery bank of sealed cutting edge, maintenance-free batteries that are hidden inside the trailer deck, charged by a top mounted, shadow free solar panel. The Arrowmaster conforms to, and in most cases, exceeds all federal and state MUTCD specifications.

### **FEATURES**

- Battery: Four 12V 18AH sealed maintenance-free batteries hidden inside the trailer deck for theft resistance
- Solar Panel: Single, top-mounted unit in constant horizontal position
- Lamp: Fully sealed, 5" PAR 46 LED with high-impact plastic hoods
- Sign Panel: Full-sized 48" x 96" all-aluminum construction, sealed against the elements
- Controller: On-board self-contained controller with 7 modes of operation
- Frame Construction: Fully welded with 2,000-lb axle, 1,000-lb leaf springs, roller bearings and hubs
- Tire Size: P185/70R14
- Discreet Battery Access Cover
- Controller and battery charger in a lockable enclosure; made of 14-GA steel
- · Removable Tongue: Designed for safety and security
- Hitch: 2" ball standard Pintle ring available as an option
- Battery Charger: Each unit comes standard with a battery charger
- 5-year standard warranty