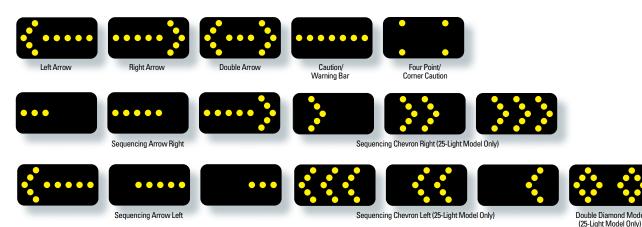

Available with 15 or 25 lights.

# 15-LIGHT & 25-LIGHT DISPLAY MODES

The solid state controller incorporates auto track, an automatic full-time tracking system that adjusts the lamp intensity to the ambient light conditions.

Optically enhanced LED Lamps