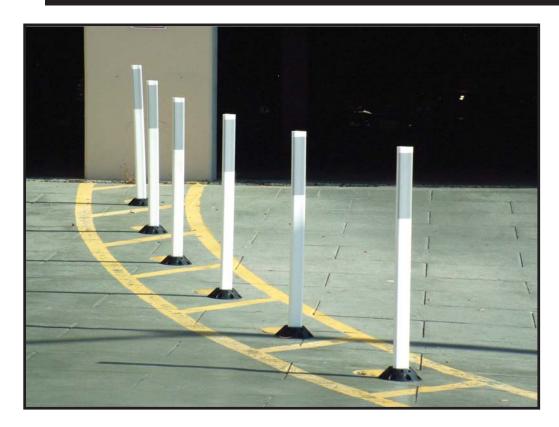

#### **FEATURES**:

- Perfect for parking lots, islands and work zones, temporary or permanent applications.
- Posts can be special ordered to any length you require.
- Manufactured from a specially formulated plastic compound, utilizing polymer protection and UV stabilizer.
- Manufactured using UV protected fluorescent orange, yellow or white colors.
- Base is ABS plastic that is 100% Recycled material

#### **COLORS AVAILABLE:**

The TD5300 Surface Mount Delineators are currently available in orange, yellow or white. We can manufacture this product to your desired color.