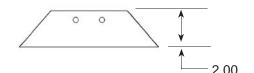

- Tube Colors: Fluorescent Orange, Yellow or White.
- Tube Material: UV Stabilized Polymer. Dioxin-Free.
- Base Material: ABS
- All sheeting complies with ASTM 4956.01 standards.

Repo Post Base & Pins (2 incl.).