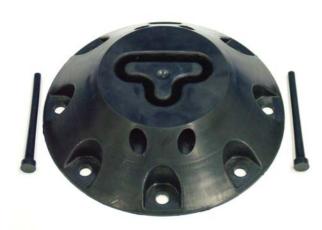

## **TD5300**SURFACE MOUNT DELINEATOR $\mathsf{REPO}\;\mathsf{POST}^{^\mathsf{TM}}$

Dimensions of Tube:

Heights: 18, 24, 28, 36, 42 & 48 Inches.

Width: 3 inches.

- Repo Post Delineator is a two-piece design consisting of a reboundable tube and ABS base fastened together with two polymer alloy pins.
- Can be ordered with or without sheeting.

- Tube Colors: Fluorescent Orange, Yellow or White.
- Tube Material: UV Stabilized Polymer. Dioxin-Free.
- Base Material: ABS
- All sheeting complies with ASTM 4956.01 standards.

Repo Post Base & Pins (2 incl.).