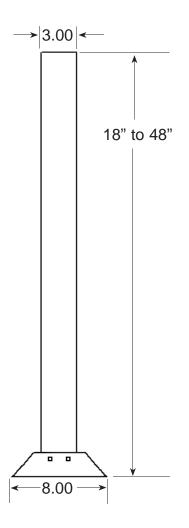

## **TD5300**SURFACE MOUNT DELINEATOR $\mathsf{REPO}\;\mathsf{POST}^{^\mathsf{TM}}$

Dimensions of Tube:

Heights: 18, 24, 28, 36, 42 & 48 Inches.

Width: 3 inches.

- Repo Post Delineator is a two-piece design consisting of a reboundable tube and ABS base fastened together with two polymer alloy pins.
- Can be ordered with or without sheeting.