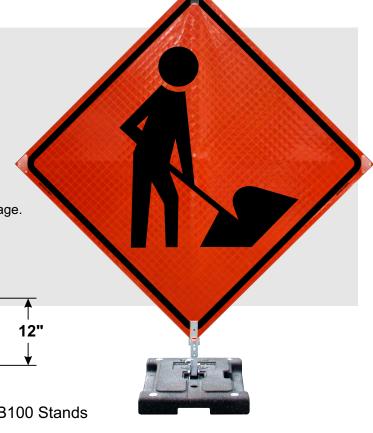

## **DSB100, DSB100HD**

- · Low profile, rubber base sign stand is ideal for limited storage or display areas.
- · Recessed trim molded into rubber base allows for firm, compact storage.
- Two molded carry handles allow for easy transport to and from the work zone.
- · Pocket panel holder clamps roll-up sign to stand utilizing plastic pocket on sign panel.
- Mast folds down into rubber base via kick release for storage.
- Available in two weights:
- Size: 3" Tall x 20" Wide x 28" Long
- DSB100 weight: 42 lbs., DSB100HD weight: 48 lbs.