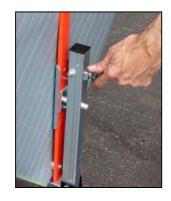

## DSB100-W, DSB100HD-W

**DSB100-W** 

Same features described above except these stands are equipped with Screwlock™, our most universal roll-up sign holder. Screwlock™ accepts all standard 1-1/4" width fiberglass cross braces. Internal lever actuated clamp grips quickly and firmly and prevents damage from over tightening.

Available in two weights: DSB100-W - 43 lbs., DSB100HD-W - 49 lbs.

Screwlock™ Sign Holder