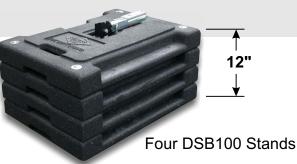

## **DSB100, DSB100HD**

- · Low profile, rubber base sign stand is ideal for limited storage or display areas.
- · Recessed trim molded into rubber base allows for firm, compact storage.
- Two molded carry handles allow for easy transport to and from the work zone.
- · Pocket panel holder clamps roll-up sign to stand utilizing plastic pocket on sign panel.
- Mast folds down into rubber base via kick release for storage.
- Available in two weights:
- Size: 3" Tall x 20" Wide x 28" Long
- DSB100 weight: 42 lbs., DSB100HD weight: 48 lbs.