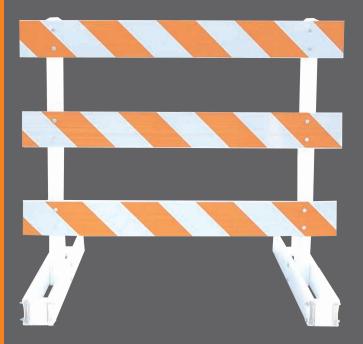

## PLASTICADE<sup>®</sup> BREAK-AWAY

SENTINEL

- All Plastic Type III Barricade available in 5 different board lengths
- Collapsible, making it easy to transport and store
- NCHRP-350/MASH Accepted, Meets MUTCD Standards