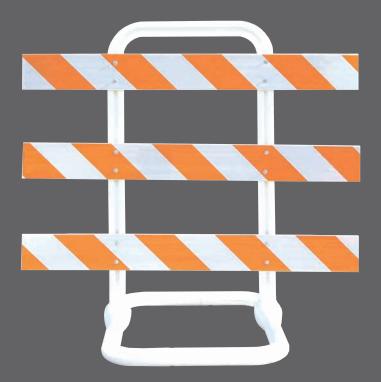

Assembled, the Break-Away Type III Barricade easily folds down for transport and storage

- All Plastic Type III Barricade available in 4' and 6' board
- Easy to assemble, consists of 2 pieces, upright and base, that snap together, no hardware required
- Base can be internally ballasted with sand or water in warmer climates
- NCHRP-350/MASH Accepted, Meets MUTCD Standards