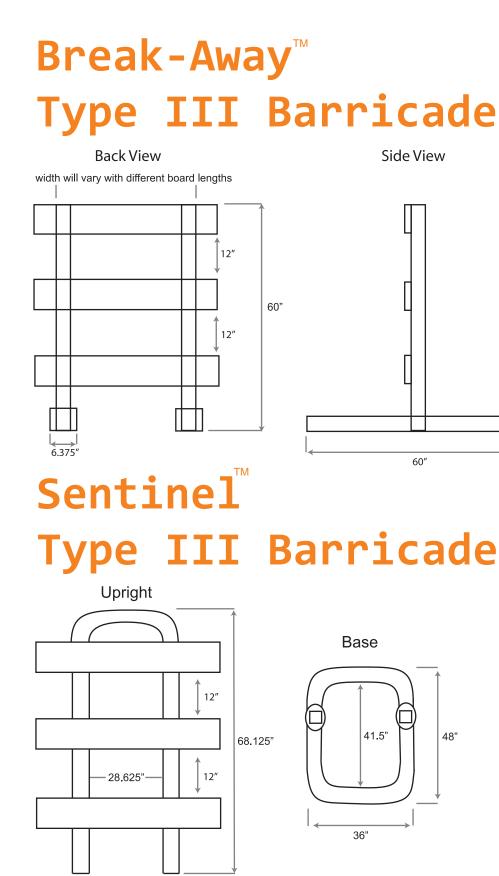

## PLASTICADE<sup>®</sup> BREAK-AWAY

SENTINEL

- All Plastic Type III Barricade available in 5 different board lengths
- Collapsible, making it easy to transport and store
- NCHRP-350/MASH Accepted, Meets MUTCD Standards

Assembled, the Break-Away Type III Barricade easily folds down for transport and storage

- All Plastic Type III Barricade available in 4' and 6' board
- Easy to assemble, consists of 2 pieces, upright and base, that snap together, no hardware required
- Base can be internally ballasted with sand or water in warmer climates
- NCHRP-350/MASH Accepted, Meets MUTCD Standards