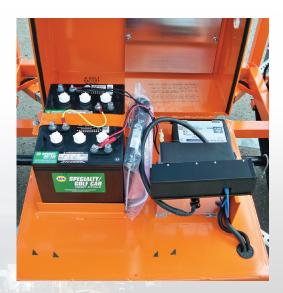

### **POWER SOURCE SPECIFICATIONS**

- Battery bank Two 6-volt
- Solar panel array One 55-watt panel

**TRANSSUPPLY** Transportation Supply LLC | 1401 Lavaca Street #40, Austin, TX 78701 (866) 930-4604 | sales@trans-supply.com | www.trans-supply.com