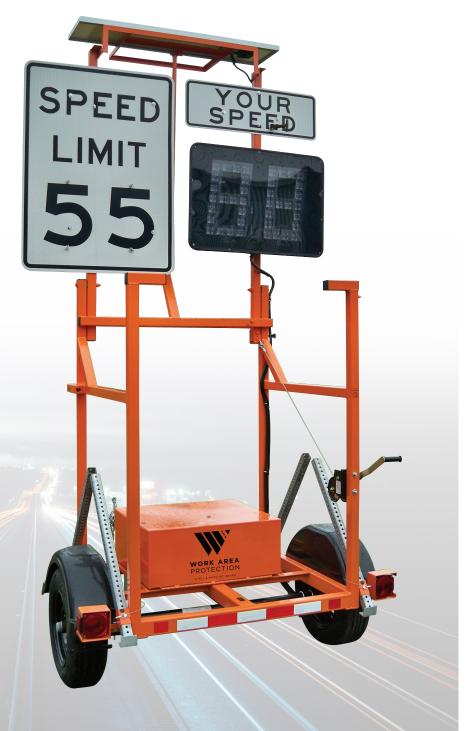

# **ConSAM Construction** Speed Awareness Monitor

The new ConSAM Construction Speed Awareness Monitor from Protection Services detects and displays the speeds of approaching vehicles to slow them down and protect workers. Combining solid-state electronics, LED display and solar panel battery recharging, this new monitor offers high reliability, low maintenance and long life along the side of the road.

# **FEATURES**

- Battery bank and solar panel array sized to provide continuous uninterrupted operation up to 18 days
- Top-mounted solar panel charges batteries in either travel or display position
- Solid state controller with thermal compensation assures optimum charge and extends battery life
- Clean, efficient solar energy
- Battery power eliminates refueling, noise and moving parts
- 18" optically enhanced LED display provides legibility up to 1000 feet
- Automatic intensity control assures distance legibility at all times, regardless of battery bank voltage
- Durable all-steel trailer for long service life
- Includes speed recording system, violator alert and maximum speed display cutoff feature

## **TRAILER SPECIFICATIONS**

- Height (travel position) 93" (2.36 m)
- Height (display position) 140" (3.56 m)
- Width (outside fenders) 67" (1.7 m)
- Width (outside display sign) 72" (1.82 m)
- Length 112" (2.84 m)
- Weight 1000 lbs. (453.59 Kg)
- Tire size 14" (35.56 cm)

#### **DISPLAY CHARACTERS SPECIFICATIONS**

- Type LED Lamp Matrix
- Display Legibility 1000' (304.8 m)
- Size 18" (45.72 cm)