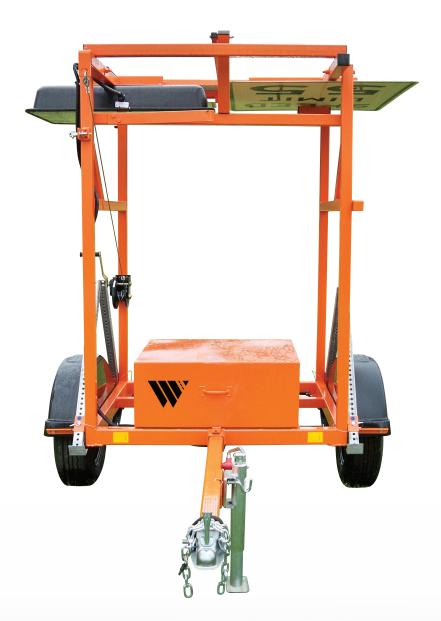

## **TRAILER SPECIFICATIONS**

- Height (travel position) 93" (2.36 m)
- Height (display position) 140" (3.56 m)
- Width (outside fenders) 67" (1.7 m)
- Width (outside display sign) 72" (1.82 m)
- Length 112" (2.84 m)
- Weight 1000 lbs. (453.59 Kg)
- Tire size 14" (35.56 cm)