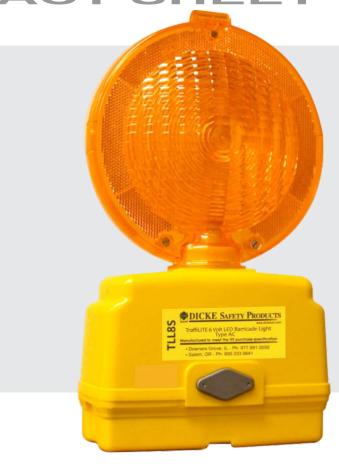

## TLL8S

## 6 Volt LED Barricade Light

## Features:

- LED light source powered by heavy duty 6 volt battery.
- Exceeds ITE standards and MUTCD visibility specifications.
- Tested by a Coast Guard approved laboratory.
- Battery contacts made of corrosion resistant stainless steel.
- Three modes of operation: Flash(type A), Steady-Burn (type C), or Off.
- Equipped with a photo cell to automatically turn on at dusk and off at dawn.
- Each light supplied with mounting bolts, switch pins, and a wrench.
- Will operate on one or two 6 volt batteries (not included).
- Standard package: 10 lights per carton.
- · Weight per carton: 17 lbs.