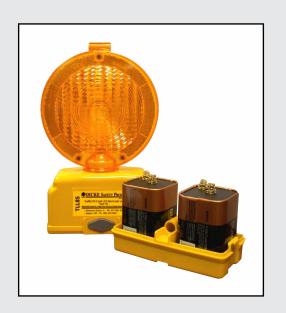

## Features:

- LED light source powered by heavy duty 6 volt battery.
- Exceeds ITE standards and MUTCD visibility specifications.
- Tested by a Coast Guard approved laboratory.
- Battery contacts made of corrosion resistant stainless steel.
- Three modes of operation: Flash(type A), Steady-Burn (type C), or Off.
- Equipped with a photo cell to automatically turn on at dusk and off at dawn.
- Each light supplied with mounting bolts, switch pins, and a wrench.
- Will operate on one or two 6 volt batteries (not included).
- Standard package: 10 lights per carton.
- · Weight per carton: 17 lbs.