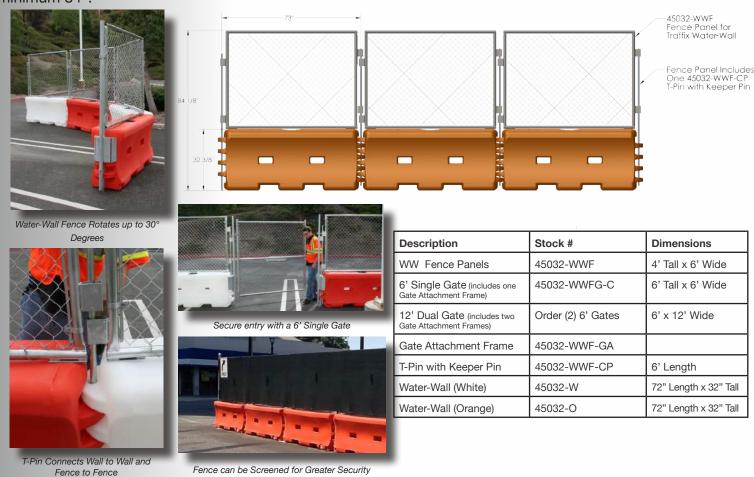

- Keep an area or construction zone secure with the new Water-Wall Fence™ by TrafFix Devices, Inc.
- Easily retrofits to the TrafFix Water-Wall to create an imposing and secure barrier to unwanted entries.
- Water Wall Fence is made of 11 gauge galvanized steel mesh providing security and visibility.
- Fence sections interlink with TrafFix Water-Wall to provide better overall stability and allows for changes in ground height.
- TrafFix Water-Wall and WWF can rotate up to 30° for easy layout and encircling of job sites.
- Additional hole provided at the upper end of T-Pin for security bolt to enhance security.

BULLETIN

PRODUCI

- No need to remove fence to fill TrafFix Water-Wall. Fill caps are easily accessible with fence installed.
- 6' Single or 12' Double Gate provides a secure entrance for workers or work vehicles.

## **Specifications**

The chain link fence will attach to the top of a longitudinal barrier, (TrafFix Water-Wall™), creating additional security to a work zone. The mesh fence will be made of 11 gauge steel, connected to vertical steel posts of 1 5/8" diameter. Fence sections will be 6' wide x 4' tall. Each fence section shall weigh no more than 42 lbs including the connector T-pin. Each T-pin will extend down through the sections of fence into the knuckles of the TrafFix Water-Wall to securely connect the fence to the wall. Each T-pin shall have a hole at the upper end for a security bolt to enhance security. The fence will accommodate a 6' single gate or a 12' double gate for entrance or exit from the work zone. For maximum stability, the TrafFix Water-Wall, filled with water will weigh 1,110 pounds. Overall height of the Water-Wall Fence attached to the top of the TrafFix Water-Wall will be a minimum 84".