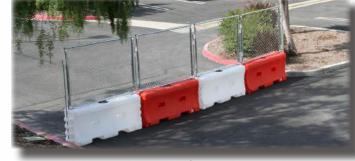

## Water-Wall Fence™

## **Specifications**

The chain link fence will attach to the top of a longitudinal barrier, (TrafFix Water-Wall™), creating additional security to a work zone. The mesh fence will be made of 11 gauge steel, connected to vertical steel posts of 1 5/8" diameter. Fence sections will be 6' wide x 4' tall. Each fence section shall weigh no more than 42 lbs including the connector T-pin. Each T-pin will extend down through the sections of fence into the knuckles of the TrafFix Water-Wall to securely connect the fence to the wall. Each T-pin shall have a hole at the upper end for a security bolt to enhance security. The fence will accommodate a 6' single gate or a 12' double gate for entrance or exit from the work zone. For maximum stability, the TrafFix Water-Wall, filled with water will weigh 1,110 pounds. Overall height of the Water-Wall Fence attached to the top of the TrafFix Water-Wall will be a minimum 84".