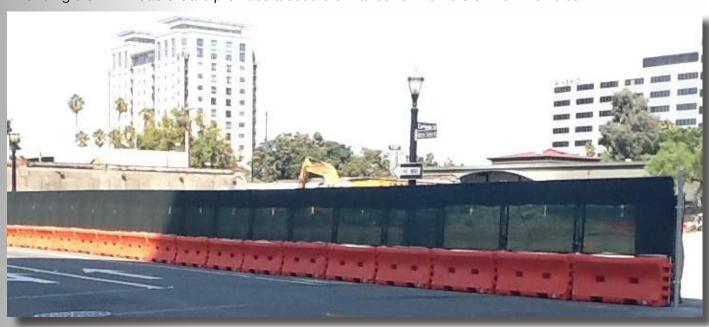

- Keep an area or construction zone secure with the new Water-Wall Fence™ by TrafFix Devices, Inc.
- Easily retrofits to the TrafFix Water-Wall to create an imposing and secure barrier to unwanted entries.
- Water Wall Fence is made of 11 gauge galvanized steel mesh providing security and visibility.
- Fence sections interlink with TrafFix Water-Wall to provide better overall stability and allows for changes in ground height.
- TrafFix Water-Wall and WWF can rotate up to 30° for easy layout and encircling of job sites.
- Additional hole provided at the upper end of T-Pin for security bolt to enhance security.

Ideal for vertical construction. Secure and easy to deploy.