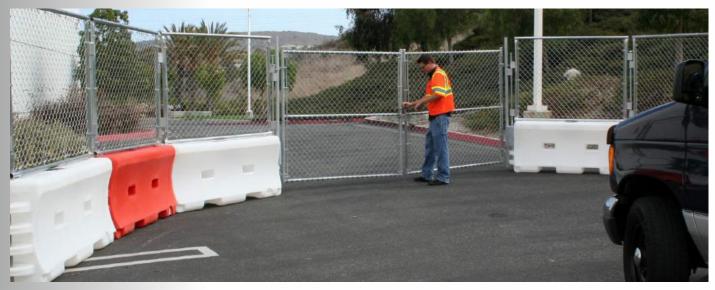

BULLETIN

PRODUCI

- No need to remove fence to fill TrafFix Water-Wall. Fill caps are easily accessible with fence installed.
- 6' Single or 12' Double Gate provides a secure entrance for workers or work vehicles.

Ideal for vertical construction. Secure and easy to deploy.